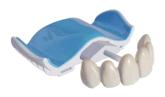

### Smile Tray®

Everything you need in few easy steps

Our unique, proprietary impression taking system allows

you to capture both patient's soft tissue record and intended smile in your very first appointment

#### 5. Tooth Position

The Smile Tray® allows positioning of the anterior teeth in the mouth