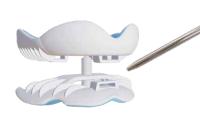

### Smile Tray®

Everything you need in few easy steps

Our unique, proprietary impression taking system allows

you to capture both patient's soft tissue record and intended smile in your very first appointment

#### 1. Impression Taking

Individually selected trays provide the ideal carrier for impressions

#### 2. Occlusal Height Recording

Precision vertical occlusal height recording assisted by a locking screw mechanism

#### 3. Gothic Arch Tracing

Inbuilt Gothic Arch Tracer provides positive jaw relation recording

#### 4. Bite Registration

Jaw relationship recorded with the Gothic Arch Tracer is locked in the mouth

#### 5. Tooth Position

The Smile Tray® allows positioning of the anterior teeth in the mouth