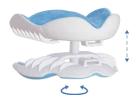

#### 3. Gothic Arch Tracing

Inbuilt Gothic Arch Tracer provides positive jaw relation recording

#### 4. Bite Registration

Jaw relationship recorded with the Gothic Arch Tracer is locked in the mouth