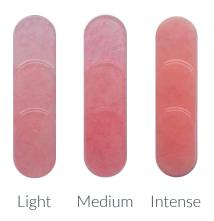

Smile Tray®



Everything you need in few easy steps

Our unique, proprietary impression taking system allows

you to capture both patient's soft tissue record and intended smile in your very first appointment







#### 1. Impression Taking

Individually selected trays provide the ideal carrier for impressions





#### 2. Occlusal Height Recording

Precision vertical occlusal height recording assisted by a locking screw mechanism



#### 3. Gothic Arch Tracing

Inbuilt Gothic Arch Tracer provides positive jaw relation recording



#### 4. Bite Registration

Jaw relationship recorded with the Gothic Arch Tracer is locked in the mouth



#### 5. Tooth Position

The Smile Tray® allows positioning of the anterior teeth in the mouth



### Meet our wide range of tooth and gingiva shades





#### **Osteon Warranty**

#### We've got you covered!

#### 1 year on all Evolution Dentures

Osteon's Evolution Dentures are free from any defects and produced from only certified materials. All denture products are backed by a comprehensive warranty and furthermore, digital files are stored for 10 years so in the event you require a new set, this can be produced using existing files for upgrades or repair requirements.