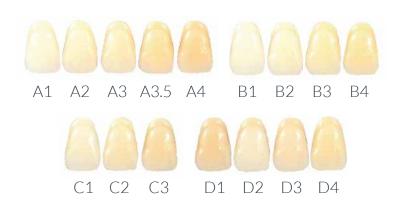

## Smile Tray®



Everything you need in few easy steps

Our unique, proprietary impression taking system allows

you to capture both patient's soft tissue record and intended smile in your very first appointment







#### 1. Impression Taking

Individually selected trays provide the ideal carrier for impressions





#### 2. Occlusal Height Recording

Precision vertical occlusal height recording assisted by a locking screw mechanism



#### 3. Gothic Arch Tracing

Inbuilt Gothic Arch Tracer provides positive jaw relation recording



#### 4. Bite Registration

Jaw relationship recorded with the Gothic Arch Tracer is locked in the mouth



#### 5. Tooth Position

The Smile Tray® allows positioning of the anterior teeth in the mouth



### Meet our wide range of tooth and gingiva shades





#### **Osteon Warranty**

#### We've got you covered!

#### 1 year on all Evolution Dentures

Osteon's Evolution Dentures are free from any defects and produced from only certified materials. All denture products are backed by a comprehensive warranty and furthermore, digital files are stored for 10 years so in the event you require a new set, this can be produced using existing files for upgrades or repair requirements.